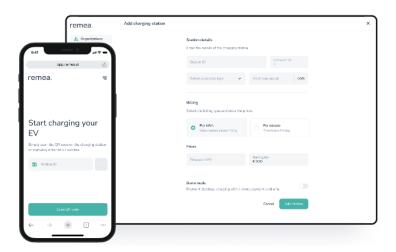

## Remea

REMEA. POWERFUL CLOUD PLATFORM DESIGNED TO OVERVIEW, MANAGE AND BILL YOUR ELECTRIC VEHICLE CHARGING STATIONS

EV charging holds immense potential for the future, constantly evolving and offering new business opportunities through innovative technology. REMEA, an EV startup, is introducing a specialized platform that enables electrical installation companies to offer small and medium businesses SMBs solutions to easily provide EV charging services to end customers EV- drivers. Businesses can leverage EV charging to attract new customers and boost revenue. With Remea's platform, anyone with a good location can install an EV charger and offer charging services to the market.

Our agile Remea platform quickly adapts to the dynamic EV charging market. Its cloud-based, modular software architecture efficiently manages, monitors, and bills EV charging stations, providing unique features for all stakeholders in the ever-evolving charging market.