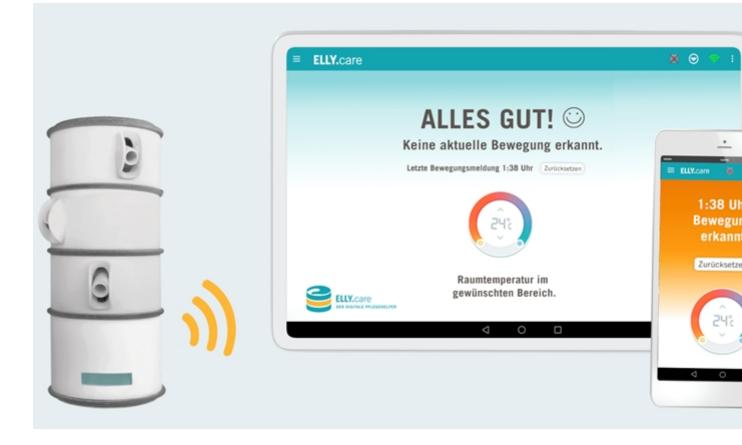

## Our vision is, to enable elderly care patients the ability to sustain their independence for longer and to relieve and support caregivers by selling our product ELLY

We are manufacturer of the digital care assistant "ELLY", which is a multifunctional luminaire for elderly people and their caregivers. An individually adjustable orientation light makes people's nocturnal ways safer and gives them more orientation during the night. Furthermore, ELLY sends the bed exit signal to the caregiver by communicating with an app and thereby relieves relatives and caregivers massively. For later product versions an intercom function as well as other features are planned. The product is suitable for applications in home care, whereby relatives and caregivers can buy or rent our product.