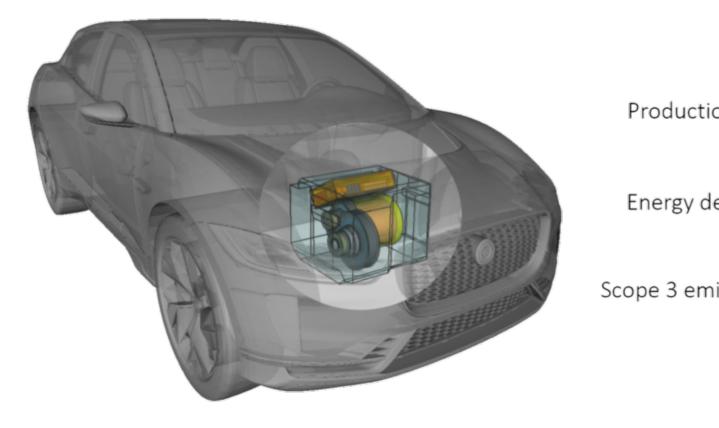

Based on vehicle requirements, the software automatically generates optimal powertrain systems, which consist of power electronics, electric machine and gearbox. Artificial intelligence is used to simultaneously optimize the powertrain regarding multiple development objectives and KPIs – in particular cost, package, performance, energy efficiency, and sustainability.