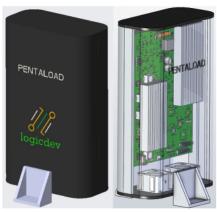

### Green testing equipment for battery, regulator and PSU.

logicadev is developing an Artificial Intelligence-based test device named Pentaload (PL), especially engineered for power regulators, and batteries (space & consumer).

#### Pentaload provides customers with four different functionalities:

- 1) a programmable power supply (voltage and current controlled),
- 2) a signal generator,
- 3) load and
- 4) an oscilloscope.

Our goal with Pentaload is to save our customers' time, energy and money using AI/ML. Pentaload has demonstrated a 99.8% accuracy and 80% plus energy efficiency using simulations.

team logiicdev

Product image

Contact: Office (contact@logiicdev.eu)

Website: https://www.logicdev.eu