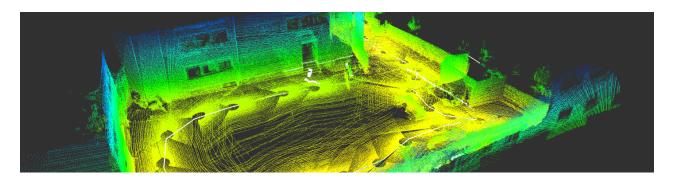

## **ARTI Robots**

**AUTONOMY FOR ROBOTS** 

ARTI provides autonomous robotic solutions for urban and industrial logistics. The highly-innovative robots possess an awareness of their surroundings and the capability to learn, plan and reason. TROI – an autonomous delivery cart – is able to follow a person, whereas self?driving LARNI can carry out logistics tasks between two or more base stations.